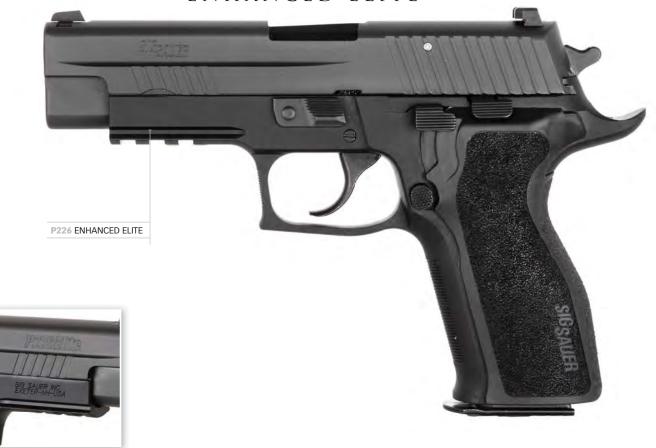

P226°

ENHANCED ELITE

## FEATURES FEATURES

- Front cocking serrations
- Black hard coat anodize aluminum frame
- SIGLITE® night sights
- One piece screwless wraparound grips
- Integral accessory rail
- Short reset trigger

| P226 ENHANCED ELITE SPECIFICATIONS |                                                                  |
|------------------------------------|------------------------------------------------------------------|
|                                    |                                                                  |
| Caliber                            | 9MM, .357SIG, .40S&W                                             |
| Overall Length                     | 8.20 in                                                          |
| Overall Height                     | 5.50 in                                                          |
| Overall Width                      | 1.50 in                                                          |
| Barrel Length                      | 4.40 in                                                          |
| Sight Radius                       | 6.30 in                                                          |
| Sights                             | SIGLITE® night sights                                            |
| Weight w/Magazine                  | 34.4 oz                                                          |
| Frame Material                     | Alloy                                                            |
| Frame Finish                       | Black hard anodized                                              |
| Slide Material                     | Stainless                                                        |
| Slide Finish                       | Nitron®                                                          |
| Magazine Capacity                  | 15 Rounds (9MM) 12 Rounds (.357SIG, .40S&W)                      |
| Trigger                            | DA/SA                                                            |
| Trigger Pull†                      | DA 10.0 lbs / SA 4.4 lbs                                         |
| Features                           | Front cocking serrations, one, piece ergonomic grip, SRT trigger |

## P226°

SOMETIMES EXCELLENCE JUST ISN'T ENOUGH, while SIG SAUER® pistols are functionally flawless right out-of-the-box, some shooters can't resist taking things up a notch. For them, SIG SAUER offers the Elite series, four of our most popular models tricked out with all the features a shooter could want, from beavertails to custom grips and more.